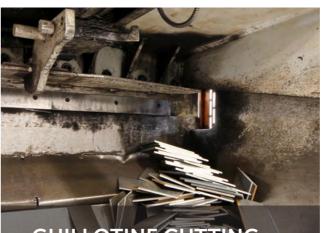

# **GUILLOTINE CUTTING** Fast, clean shearing of sheet and plate steel to exact dimensions.

Efficient cutting and hole punching for high-volume production.