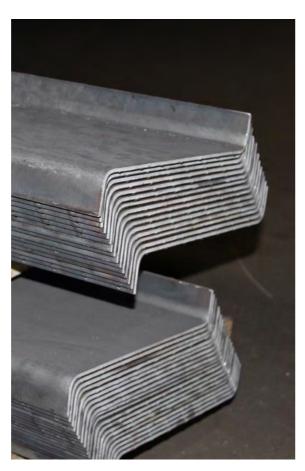

# **BUILDING TRUST, BEYOND SUPPLY**

BMGROUP

**BRAKE PRESSING** Precision bending and forming for structural and fabricated components.

Cold-cutting technology for heat-sensitive materials, ensuring no distortion or hardening.