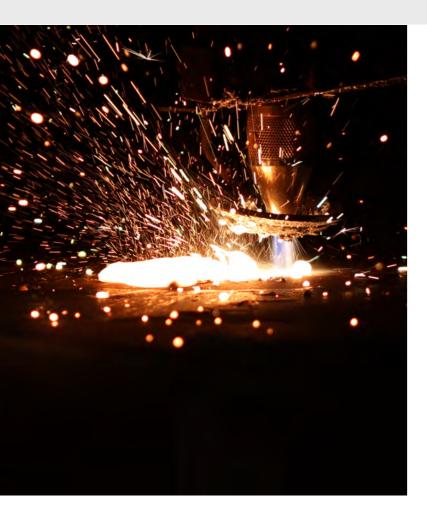

# **VALUE ADDED SERVICES**

High-speed, precision cutting for thick and thin materials, ideal for structural components and custom profiles.

GAS/OXY-FUEL CUTTING Cost-effective method for cutting thick steel sections with excellent edge quality.

# LASER CUTTING

Combining the benefits of both nitrogen and oxygen with ultra-precise cutting for intricate shapes and fine tolerances and exceptional speeds.